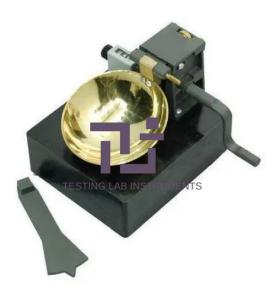

#### **Product Name :** Liquid Limit Device Hand Operated with Cou

### **Description :**

Liquid Limit Device Hand Operated with Counter for Testing Lab Equipment Tender Suppliers India

## **Technical Specification :**

The apparatus consists of a brass cup, a crank and cam mechanism, mounted on a rubber base of a specified hardness. A brass pin having a knurled end for easy removal holds the brass cup. The height of fall of the cup can be adjusted by a horizontal lead screw. The device is fitted with a drop counter to automatically record number of drops of the cup.