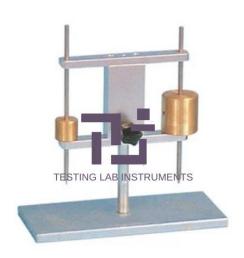

## **Description:**

Gillmore Apparatus

## **Technical Specification:**

For determination of setting time of hydraulic cement.

The apparatus comprises the following:-

One base with a central vertical rod having two horizontal cross-arms. The lower cross arm is adjustable in height.

Initial Needle 2.12 .mm dia, 113.4 g weight.

Final Needle 1.06 mm dia, 453.6 g weight.

One glass plate.

We are a leading manufacturers of Gillmore Apparatus testing equipment for a range of industries, including materials science testing lab. We offer full range of Gillmore Apparatus testing equipment, including Gillmore Apparatus testing kit, Gillmore Apparatus testing machine, Gillmore Apparatus testing tools, Gillmore Apparatus test equipment, Gillmore Apparatus test machines, Gillmore Apparatus for Lab Testing Instruments. We are suppliers of materials testing tools and equipment for the construction industry. Our mission is to provide reliable, accurate, and easy-to-use Gillmore Apparatus testing equipment that helps customers build better, safer, and more sustainable infrastructure.