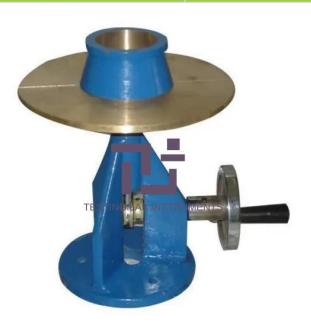

Used for making flow tests for consistency of mortars in tests of hydraulic cements and pozzolanic materials. It comprises the following:-

A machined table top 250 mm dia of Gun metal fitted with a vertical shaft. Total weight  $4.00 \pm 0.05$  kg. A cast iron frame with a machined base and a smooth vertical hole at the top for the table shaft. It has a horizontal shaft carrying a cam at one end and a hand wheel at the other. The cam allows 12 mm free drop of the table.

A conical mould 100 mm inside dia at bottom, 70 mm inside dia at top and 50 mm high.

We are a leading manufacturers of Flow Table Hand Operated testing equipment for a range of industries, including materials science testing lab. We offer full range of Flow Table Hand Operated testing equipment, including Flow Table Hand Operated testing kit, Flow Table Hand Operated testing machine, Flow Table Hand