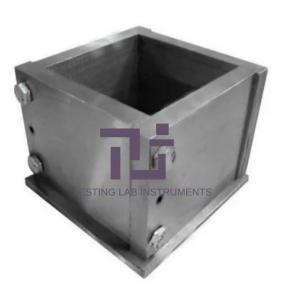

## **Technical Specification:**

These Cube moulds are made of steel. The tolerance between faces is maintained at  $\pm 0.1$  mm and planeness is  $\pm 0.03$ mm. Cube Moulds carry ISI mark.

Cube Mould made of cast iron having an internal size of 150mm with a tolerance of  $\pm 0.2$  and planeness of  $\pm 0.03$  mm. Cube Moulds are ISI Marked.