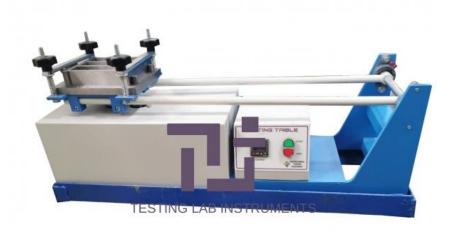

## **Technical Specification:**

Used for molding of three standard specimens of 40 mm x 40 mm x 160 mm size from Portland and Pozzolana cement mortar for determination of their transverse strengths. The equipment consists of the following: — A motorised Jolting Machine, as per IS 10078 specifications, which gives 60 jolts per minute to the rectangular table through a reduction gear and cam drive. A pre-set type counter with a micro switch stops the machine automatically after 60 jolts. The rectangular table has guide pins for properly locating and clamping the moulds. A three compartment mould for preparing three specimens of 40 mm x 40 mm x 160 mm size. A three compartment hopper which can be mounted on the mould for pouring the mortar in to the mould. Suitable for operation on 220 V, 50 Hz, single phase supply.