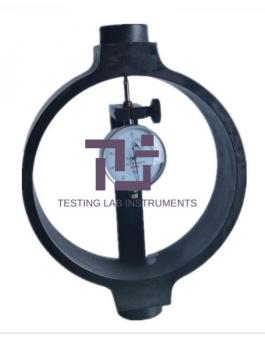

## **Description:**

Clamped Bosses Proving Rings for Testing Lab Equipment Tender Suppliers India

## **Technical Specification:**

These Proving rings have clamped bosses and are available in the range of 0.5kN – 100kN. repeatability and accuracy of all the rings

Capacity

0.5 kN

1.0 kN

2 kN

2.5 kN

5 kN