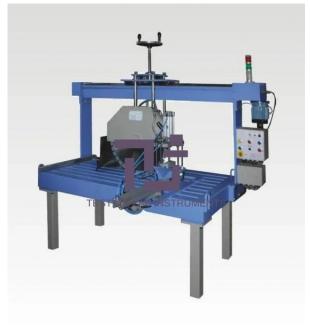

#### **Product Name :** Automatic Rock Cutting Sav

### **Technical Specification :**

Microprocessor based controlling for speed of cutting and the rotation of the diamond wheel is controlled through VFD.

Suitable for cutting cylindrical and rectangular specimens of Rock, Asphalt, Bitumen, Concrete etc.

- 2 motors one for cutting of the specimen and the other for feeding of the blade towards the specimen.
- 'T' slots table bed (Size 500 x 1000mm) for holding irregular specimen size of slot M 12 x 4 Nos

Pneumatic holding device for holding round specimen from 100-150mm 1No.

Variable speed of the cutting blade - 1000-3000 rpm

Diameter of the Diamond wheel - 600 mm

Maximum depth of cut- 200 mm

Feed speed variable from 5mm-50mm/min with Arrangement for inching 500mm/min

Water tank with strainer- 100 liters & Water pump@600 lpm

Safety features- Emergency stops at 2 points, Over load protection for the motor.

We are a leading manufacturers of Automatic Rock Cutting Saw testing equipment for a range of industries, including materials science testing lab. We offer full range of Automatic Rock Cutting Saw testing equipment, including Automatic Rock Cutting Saw testing kit, Automatic Rock Cutting Saw testing machine, Automatic Rock Cutting Saw testing tools, Automatic Rock Cutting Saw test equipment, Automatic Rock Cutting Saw test machines, Automatic Rock Cutting Saw for Lab Testing Instruments. We are suppliers of materials testing tools and equipment for the construction industry. Our mission is to provide reliable, accurate, and easy-to-use