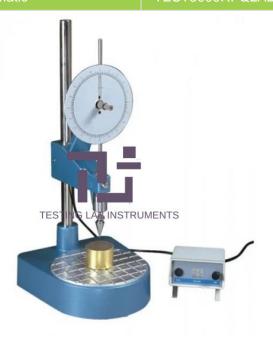

## **Description:**

Liquid Limit Cone Penetrometer Automatic

## **Technical Specification:**

The unit meets the requirements This penetrometer Liquid Limit Cone Penetrometer except that the time of penetration of the cone is automatically controlled using a timing head and an Automatic Electronic Timer. The timer supplies 220 V smoothed D.C. output to the timing head precisely for 5 seconds to allow the cone to freely penetrate the soil in the trough. At the end of 5 seconds, the timer automatically de-energizes the releasing electromagnet and then relocks the cone. The reading is taken from the scale. This eliminates individual errors and gives consistance results. Suitable for operation on 220V, 50 Hz, single phase supply.