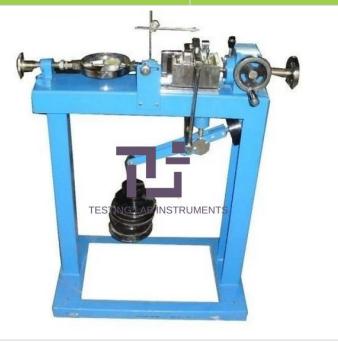

## Product Name : Direct Shear Apparatus 12 Speed I

## **Description :**

Direct Shear Apparatus 12 Speed Motorised for Testing Lab Equipment Tender Suppliers India

## **Technical Specification :**

The unit is except that it is motorised. It is provided with a turret type gear box to get 12 different constant rates of strain i.e 1.25, 0.625, 0.25, 0.125, 0.05, 0.025, 0.01, 0.005, 0.002, 0.001, 0.0004, and 0.0002 mm/min. and arrangements to carry out residual shear strength tests. Suitable for operation with 220V, 50 hz, single- phase supply.