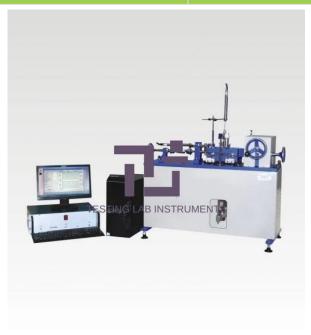

## **Product Name:**

Computer Controlled Direct Shear Apparatus

Product Code: TEST5014RFQLAB-0005

## **Description:**

Computer Controlled Direct Shear Apparatus

## **Technical Specification:**

Conforming & BS 1377 The direct shear testing equipment is totally computer controlled, it has 2 servo motors, one for shear load and the second for maintaining normal load. Circuit for normal load is based on closed loop principal.