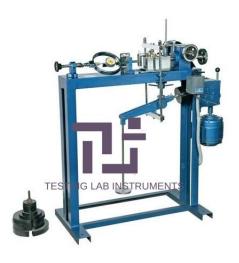

## **Description:**

Electronic Direct Shear Apparatus Large Motorised

## **Technical Specification:**

Except that the unit is provided by the direct shear testing equipment suppliers with electronic digital system & sensors for vertical displacement, & horizontal displacement & load cell for shearing load. Broad specification of digital display unit is given below.

## Sensor

Displacement sensors ±50mm -2 Nos. Load Cell 30kN -1 No Digital display system with RS232 -1 No