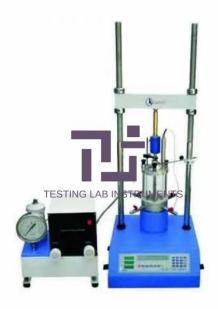

## **Description:**

Digital Triaxial Shear Test Apparatus

Shear in UC, UU, CU, CU & CD

Stress path triaxial test

K0 consolidation and swelling test (optional)

Detailed specifications of the individual modules are given as under:

Load Frame

It is a two-pillar type load frame that can accommodate triaxial cell up to 100mm dia specimen. Rate of strain is precisely controlled through micro stepper motor of fractional horsepower operating at 220volts, 50 Hz single phase supply (other voltages optional).

## riaxial Cells

Selection could be made from wide range of triaxial cells, they are light weight cells. Transfer bar (loading ram) passes through linear bearing making it almost friction free.

Base has four no-volume change valves one each for back pressure/pore pressure, confining pressure and top drainage.