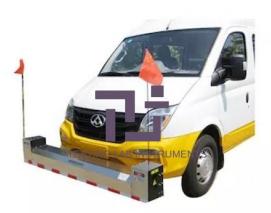

### Product Name : Road Surface Profilomete

#### **Technical Specification :**

The pavement testing equipment uses laser-based sensors to measure the deflection of pavement. According to the customer's individual requirements, we can mount sensors from 1 to 17pcs on different parts of the testing equipment in order to obtain accurate and varying results. Testing project: IRI, RN, SMTD Laser (evenness/wheel track): Riftek Evenness Laser: 125/500 Wheel track laser: 245/1000 Frequency: 9.4kHz Ground clearance: 375/745mm Measuring range: ±250/500mm Resolution: ?0.05mm Protection level: IP 67 Accuracy: ?0.5mm Testing project: Pavement evenness, structure depth, wheel track Laser (evenness/wheel track): Riftek Evenness Laser: 125/500 Wheel track laser: RF603 245/1000 Frequency: 9.4kHz Ground clearance: 375/745mm