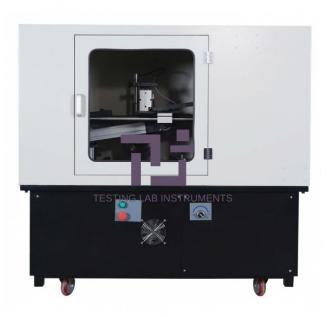

## **Description:**

Automatic Wheel-Tracker for Testing Lab Equipment Tender Suppliers India

## **Technical Specification:**

Wheel tracker is designed to evaluate the anti-rutting ability of asphalt mixture at high temperature and help with the ratio design of asphalt mixture.

Wheel walking speed: 42±1times/min (one way)