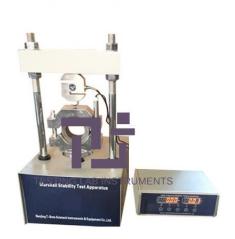

## **Description:**

Marshall Stability Tester Digital Display for Testing Lab Equipment Tender Suppliers India

## **Technical Specification:**

Marshall stability tester digital display is applicable to the testing of asphalt mixture stability in order to accurately judge the breaking point of the asphalt mixture, assist in calculation of the design ratio in the asphalt mixture, and pavement quality inspection. It features high-precision loading & displacement transducers, instrument automatic print load-deformation curve and test results.