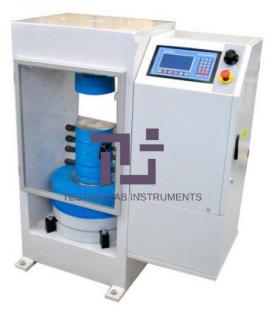

# Product Name : 2000N Compression Testing Mach

### **Description :**

2000N Compression Testing Machine

### **Technical Specification :**

2000N compression testing machine is used to evaluate compressive strength of building materials such as brick, cement mortar and concrete. Max. capacity: 1000kN: 2000kN Measuring range: 0-1000kN: 0-2000kN Relative Error: ±1%: ±1% Platen size: 220×280mm: 220×290mm Max. vertical clearance between platen: 320mm: 330mm Max. travel of piston: 40mm: 40mm Diameter of piston: ?250mm: ?250mm Rated pressure of oil pump: 40Mpa: 40Mpa Power supply: 220V AC, 750W: 220V AC, 750W