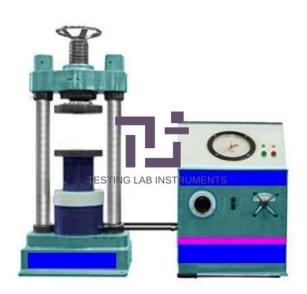

## **Description:**

Compression Testing Machine Electric Screw Rod

## **Technical Specification:**

Integrated compression machine.

The machine applies constant loading on specimen driven by electro-hydraulic system, the applied loading is digital displayed real time, data is measured by electronic device then saved and processed automatically, the peak loading will be hold and displayed to avoid electric blackout.

The vertical compression space is adjusted by electric screw.

Max. capacity: 2000kN: 3000kN

Measuring range: 0-2000kN: 0-3000kN

Relative error: ±1%: ±1%

Platen size: 260×320mm: 340×340mm

Max. vertical clearance between platens: 300mm: 330mm