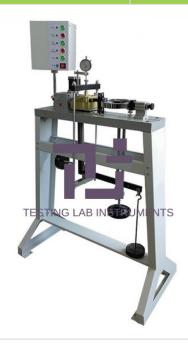

## **Technical Specification:**

Strain controlled direct shear apparatus is used to determine the shear strength.

Shear strength is applied at different vertical pressures and thus shear is performed to obtain shear strength values.

The strength parameters are determined according to the Coulomb force principle and the cohesion from inside friction angle.

Main vertical load: 400kPa

Pressure grade: 50kPa, 100 kPa, 200 kPa, 300 kPa, 400 kPa;

Respective counterweight weight: 1.275 kPa, 2.55 kPa, 5.1 kPa, 7.65 kPa, 10.2 kPa

Lever ratio: 1:12

Specimen area: 30cm2, height is 2 cm Max. horizontal shear force: 1.2KN

Power type: Electric Power

Respective shear speed: 0.02mm/min, 0.8 mm/min, 2.4 mm/min