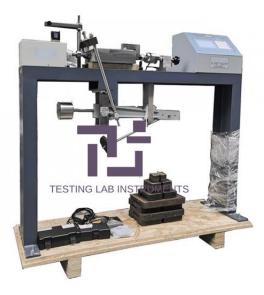

### **Technical Specification :**

This machine performs consolidation & shearing operations that are normally carried out by a standard direct shear & residual shear test at an auto-controlled speed. It uses a micro-stepper motor, allowing the system to apply a horizontal shearing loading to the soil specimen at a specific shear rate.

The shear force readings are obtained from the proving ring at specified intervals of the horizontal displacement shown on the touch screen display.

This equipment is also equipped with limit sensors to prevent the shearbox from over-traveling at forward or reverse motions.

The control panel is equipped with an LCD screen and keyboard for manual setting and control.

The large liquid crystal display and 16 key membrane allow for a reciprocating shear capability and adjustable time setting using a built-in 16-bit Data acquisition and control.

Shear Base Unit

including:

Computer controlled Shear frame, Max. Travel ranges: 30mm.

Lever ration: 11:1, 10:1, 9:1.

Digital control and display of speed. Reversible stepper.

Motor for residual strength test. Infinitely variable speed drive from 0.00001 to 9.99999mm/min.