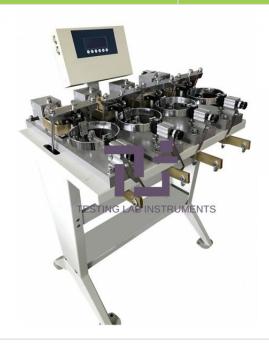

## **Technical Specification:**

Strain Controlled Direct Shear Apparatus?infinitively variable speeds?is a kind of strain controlled direct shear apparatus used to test resisting shear strength of soil specimen, it usually adopts four specimens under the different vertical pressure and to exert horizontal force to the specimens so as to obtain shearing stress while the specimen is destroyed. According to Coulomb's law to confirm the resisting shear strength coefficient, angle of internal friction and coagulable force of the soil.

Vertical load: 400kPa max.

Pressure grade: 100kPa, 200kPa, 300kPa, 400kPa

Lever ration: 1 : 12 Shear box: 4

Horizontal shear force: 1.2kN Specimen size: 30cm2 x 2cm (H)

Speed ratio: 2.4mm/min. 0.8mm/min. 0.1mm/min. 0.02mm/min.