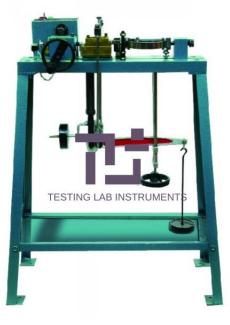

## **Description :**

Strength of Soil Direct Shear Apparatus

## **Technical Specification :**

Direct Shear Apparatus is a kind of strain controlled direct shear apparatus used to test resisting shear strength of soil specimen.

It usually adopts four specimens under the different vertical pressure exerted on the specimens to obtain shear stress when the specimen is destroyed.

According to Coulomb's law to confirm the resisting shear strength coefficient, angle of internal friction and coagula force of the soil.

2 speed or 3 speed; Technical Parameters Vertical load: 400kPa, 300kPa, 200kPa, 100kPa, 50kPa (selectable) Horizontal load: 1.2kN Lever ratio: 1 : 12 Specimen size: 30cm<sup>2</sup> Power supply: 220VAC 50Hz