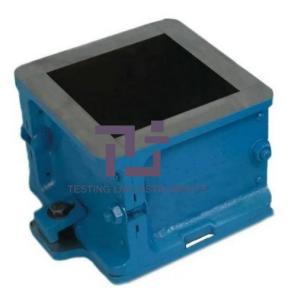

### **Technical Specification :**

These are used for casting cement concrete test specimens for carrying out compressive strength tests as per IS : 516. These moulds are manufactured as per IS specifications. The faces are machined flat within  $\pm 0.02$  mm tolerance and the inside dimensions are accurate within  $\pm 0.2$  mm. Each mould is supplied with a base plate.O 70.6 mm and 150 mm cube moulds carry I.S.I. mark.

Cube Mould made of cast iron having an internal size of 100mm with a tolerance of  $\pm 0.2$  and planeness of  $\pm 0.03$  mm. Cube Moulds are ISI Marked.

Cube moulds meets the stringent requirment of the above standard and meets the requirement both diamensionalty as well as weight wise.

Cube moulds made of cast iron.

Cube moulds made of cast iron.

Cube moulds made of cast iron.

We are a leading manufacturers of Cube Moulds testing equipment for a range of industries, including materials science testing lab. We offer full range of Cube Moulds testing equipment, including Cube Moulds testing kit, Cube Moulds testing machine, Cube Moulds testing tools, Cube Moulds test equipment, Cube Moulds test machines, Cube Moulds for Lab Testing Instruments. We are suppliers of materials testing tools and equipment for the construction industry. Our mission is to provide reliable, accurate, and easy-to-use Cube Moulds testing