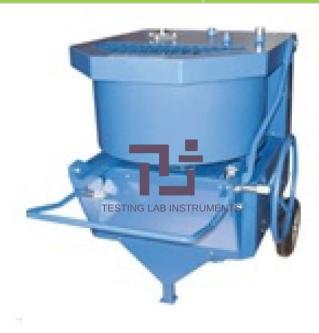

## **Technical Specification:**

Electric Laboratory Concrete Mixer

The machine is designed as a metallic body with mixing function that is performed by the paddles present inside the drum

The machine is suitable for mixing small quantities for lab purposes; it offers both wet and dry mixing of concrete and other materials.

Ease of accessing the mixture and also emptying after the task is done.

Our laboratory concrete pan mixer machine has been developed with industrial grade SS and fitted with highly durable and rust proof functional components that make it much durable and effective.

Specifications:

Type: Pan

Capacity: 300 liters

Mixing Capacity: 160-200 liters Dimensions: 1250x1200x1300

Power: 5.5 kW

Discharge: Manually Controlled Voltage: 220-230V 1 phase