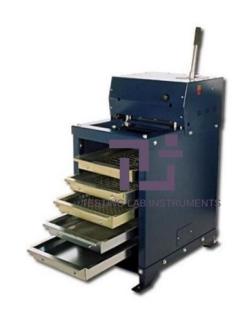

## **Technical Specification:**

High Capacity Sieve Shaker

This high capacity sieve shaker is designed for sieving considerable quantities of any material.

The screen shaker accepts up to 30 litres of sample material.

Sturdily constructed, the machine can hold six screen tray sieves and dust pan. The screen tray sieves are 457mm wide x 660mm long x 75mm deep.

Supplied complete with the following screen trays

26.5mm

19.0mm 9.5mm

4.75mm

Dust Pan (receiver)

Capacity: 30litres (60-70Kg)
Power supply: 220-240V 50-60Hz
Tray dimensions: 457 x 660x75mm