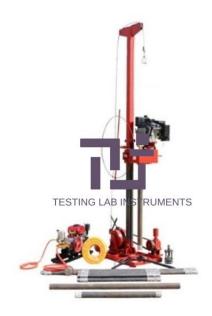

## **Description:**

Portable Core Drilling Rig With Automatic SPT

## **Technical Specification:**

Portable Core Drilling Rig With Automatic SPT

The diesel engine sampling drilling rig is independently developed by us, which is a portable multi-purpose drilling rig. The diesel engine sampling drilling rig is equipped with a hoist, which is more convenient for geological drilling and lifting. It can do standard drilling hole, earth sampling and cone penetration with the heavy hammer.

The diesel engine sampling drilling rig uses diesel power, and it is more convenient to purchase oil. The rig is reasonable in design, advanced in structure, easy to assemble and disassemble, small in size, light in weight and easy to transport, which brings great convenience for field investigation and construction.