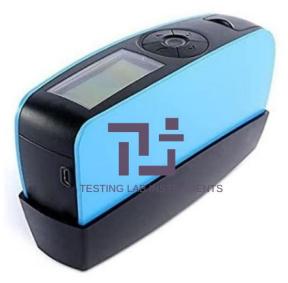

#### Product Name : Paint Gloss Meter

Features: Elegant Design combined with aesthetics and ergonomics; With auto-calibration function; Auto Power-off.

Specifications: Measuring Angle: 200 600 850 Measuring area: 200: 0- 2000GU 600: 0- 1000GU 850: 0-160GU Division value: 0.1GU Measuring Modes: Basic Mode; Statistics Mode, Continuous mode and QC Mode Measuring Time: 0.5 seconds Repeatability: 0~100GU± 0.2GU; 100~2000gu ±0.2%GU Interface USB and Bluetooth PC Software: for printing testing report with extended functions Calibration: Auto calibration Operation temperature: 0 - 400C Accessories: USB cable, user manual, calibration plate, QC software Miniature printer.