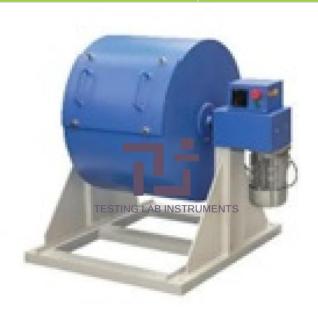

## **Technical Specification:**

Los Angeles Abrasion Machine

Los Angeles Abrasion Testing Machine consists of a hollow cylinder mounted horizontally on a study frame on ball bearings. There is an opening which can be closed with a dust tight cover to facilitate charging and discharging the drum with the material under test.

Rolled steel drum: Internal diameter 711mm and 508mm length

Drum Speed between 31 and 33 revolutions per minute

Drum incorporate removal internal shelf.

Electric motor driven

Automatic counter that can be preset to the required number drum revolutions or total working time Graphic display and membrane keyboard.