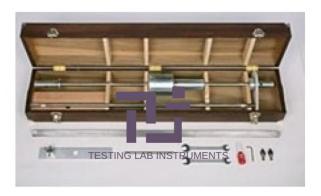

### **Description:**

Dynamic Cone Penetrometer (DCP)

## Specifications:

Drop sliding hammer 8 kg weight, falling height of 575 mm Impact anvil with driving rod Penetration rod with conical 60° point and Ø 20 mm. Measuring scale

#### Accessories:

1m bottom rod 1.5m bottom rod 2m bottom rod 1m ruler