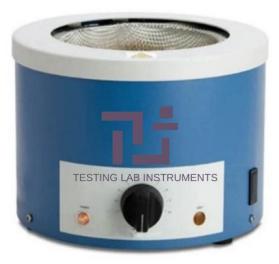

## **Technical Specification :**

**Isomantle Heater** 

The Isomantle Heater is Used to heat the mixing bowl for the asphalt mixer. It is fitted with an electronic temperature regulator and can be easily fitted to the mixer.

Main Features: "Cool-to-touch" outer casing. Indicator lamps for power and heater operation. Replaceable insulated heater cartridge. Rugged, easy to clean powder coated aluminium casing.

Specifications: Bowl Maximum Temperature 1800C Bowl Capacity (liters) 10 liters Power 1000W Voltage 230Volts 1 phase Replaceable insulated heater cartridge Cool to touch outer casing