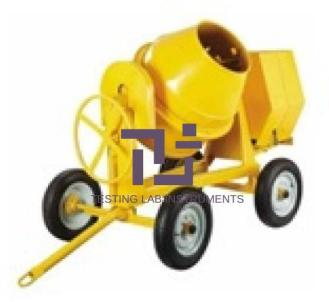

## Product Name : Drum Concrete Mixer

#### **Description**:

Drum Concrete Mixer for Testing Lab Equipment Tender Suppliers India

#### **Technical Specification :**

Drum Concrete Mixer

Portable concrete mixer with Electric motor is widely used in building site, road and bridge project, and many other construction sites. It is of bigger capacity, self-falling type. It is suitable for mixing plastic and low-slump concrete. Power: 650W Drum size: 630x390x630mm Drum thickness: 1.1mm/1.6mm Tipping type (hand wheel or pedal): 10° Volume. 160L

Weight: 66kg.