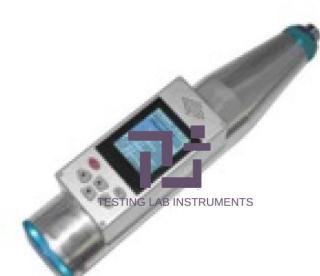

### **Description**:

Digital Concrete Test Hammer

#### **Technical Specification :**

Digital Concrete Test Hammer The digital hammer, which is battery operated, can be easily connected to a PC or serial printer via the RS 232 port.

A large permanent memory can store up to 48000 results. Supplied complete with battery charger and serial cable.