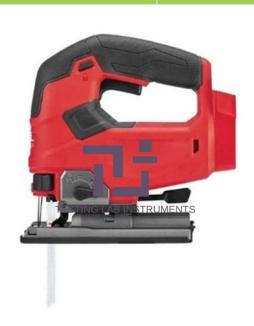

## **Description:**

Cordless Jigsaw for Testing Lab Equipment Tender Suppliers India

## **Technical Specification:**

Cordless jigsaw

Higher blade speed than corded jig saws for clean controlled cuts.

Power to cut hard materials including hardwoods and metals.

4 position orbital cutting provides versatility for application specific cutting.

Tool free shoe bevel with positive stops allows for quick and accurate shoe adjustment with pin-detents at 0°, 15°, 30° and 45°.

Variable speed trigger between 0 and 3500 strokes per minute, providing precise control for clean cuts with less chipping.

On/off cut line blower keeps the cut line clear of debris, and allows user to turn off blower when using dust extraction.

Top handle cordless jigsaw

Voltage: 18V

No load stroke rate: 0-3500spm

Stroke length: 25mm Bevel cut angle: 450 Max cutting depth: Wood:100mm Steel:10mm Battery: 5Ah Battery replacement: 1Pc