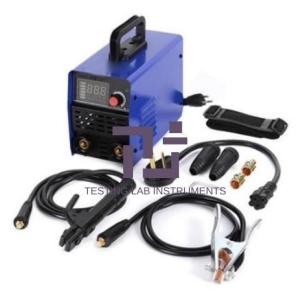

## **Description :**

Portable Arc Welding Machine

Portable and Convenient: With a compact design and easy-carry handle, this welder is perfect for use anywhere you need it. It's also energy-efficient, reducing damage to copper and iron and increasing welding frequency. Versatile Welding Options: This welder is suitable for welding a variety of metal materials, including stainless steel, mild steel, aluminum, and more.

Easy to Use: With a digital display LCD and included electrode holder, work clamp, input power adapter cable, and brush, this welder is easy to set up and use for all your welding needs.

Portable Arc welding machine DC inverter welder

Voltage : 220V

Frequency: 50Hz Rated duty cycle: 85%(250A)

Built in hot start

Anti-stick: Yes

Dig-arc force: Yes

Kits includes:

1Pc: Arc welding machine

1Pc: Stick welding rod electrode holder