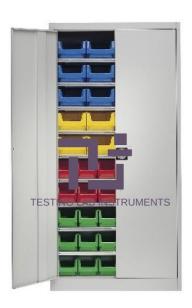

## **Technical Specification:**

Bin cupboard

Made of Sheet Steel with high quality stove enamelled finish. Reinforced doors with concealed hinges, opening angle 135°. Three bolt locking mechanism with replaceable core cylinder security lock.

Steel cupboards complete with 10 galvanized shelves and 44bins.

Bins: high density polyethylene and are resistant to acids, alkalis, greases and oils and suitable for use in temperature ranges from -35 to 800C

Heavy duty housing and three point locking system.

The bins fully utilize the storage space available.

Dimension: 750x 350 x 2000mm