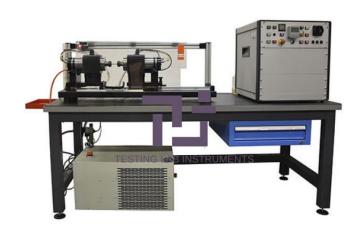

## **Technical Specification :**

This is a rotating beam type machine in which load is applied in reversed bending way. The standard specimen is held in special holders at its ends and loaded such that it experiences a uniform bending moment. The specimen is rotated at 4200 RPM by a motor. A complete cycle of reversed stresses in all fibres of the specimen is produced during each revolution. The bending moment is applied with a lever system and can be easily changed by moving a weight over the lever. Total number of revolutions at which the specimen fails are recorded by a Digital counter. An interlocking system puts off the motor at specimen failure. The machine meets requirements of IS 5075-1969 and consisting of the followings-

The test machine with the machine bed.

Electrical control panel with starter indication lamp, main switch, counter, multi-pin socket and four core wire

Weight hanger Balancing weight Set of weights comprising of 50gm – 8No.s, 100gm – 6No.s, 200gm – 10No.s, 500gm – 2No.s, 1Kg – 6Nos, 10kg – 1No & 20 kg- 1No.